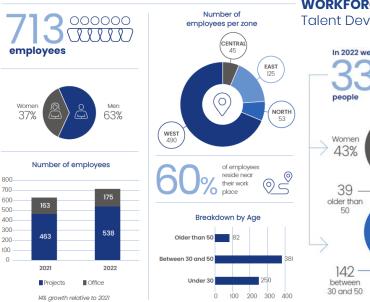

### **Talent Development and Communities**

See more about this section here

An average of 22 annual training hours were provided to each employee.

135 attendees in gender equality awareness traininas

#### **PORTAFOLIO INMOBILIARIO** WORKFORCE

Talent Development

We provided 540 training hours regarding workplace health and safety.

In 2022, we reduced in 27% the number of workplace accidents at our projects. Definition of success: establish a vision for the team that will facilitate the community strategy.