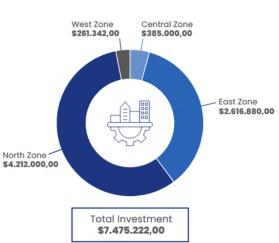

### Public Infrastructure Investment 2019 - 2022

We achieved a global occupancy rate of **92%**, and the majority of our projects have recovered their prepandemic rates.

We built a Portafolio Inmobiliario **supplier** evaluation system which we implemented with 35 of our high-risk suppliers and contractors.

Between 2019 and 2022, we invested more than **\$7,4 million** in the construction and improvement of public infrastructure. In 2022, 100% of new suppliers agreed to our Code of Ethics.

Executive Summary - Sustainability Report 2022