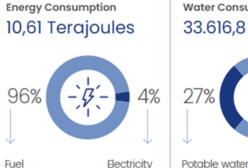

### Area: 121.490 square meters of construction

Water Consumption 33.616,8 m<sup>3</sup>

Diverted from disposal

Waste Production

83,792,531

kg

59%

IDERA AZUL ECOLÓGICA CONSTRUCCIÓN SOSTENIBLE RTAFOLIO E300