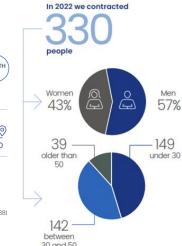

#### **PORTAFOLIO INMOBILIARIO** WORKFORCE

Talent Development

We provided 540 training hours regarding workplace health and safety.

In 2022, we reduced in 27% the number of workplace accidents at our projects. Definition of success: establish a vision for the team that will facilitate the community strategy.