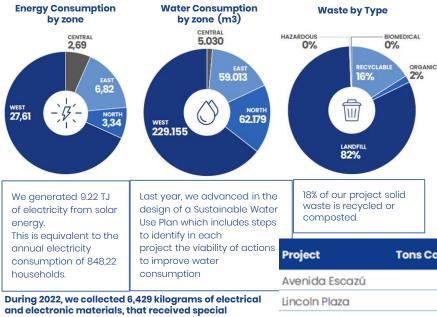

## **05. CIRCULAR OPERATION**

See more about this section here

In 2022, we implemented standardized processes to measure the environmental footprint of our projects.

| composted.       | and the second s |
|------------------|--------------------------------------------------------------------------------------------------------------------------------------------------------------------------------------------------------------------------------------------------------------------------------------------------------------------------------------------------------------------------------------------------------------------------------------------------------------------------------------------------------------------------------------------------------------------------------------------------------------------------------------------------------------------------------------------------------------------------------------------------------------------------------------------------------------------------------------------------------------------------------------------------------------------------------------------------------------------------------------------------------------------------------------------------------------------------------------------------------------------------------------------------------------------------------------------------------------------------------------------------------------------------------------------------------------------------------------------------------------------------------------------------------------------------------------------------------------------------------------------------------------------------------------------------------------------------------------------------------------------------------------------------------------------------------------------------------------------------------------------------------------------------------------------------------------------------------------------------------------------------------------------------------------------------------------------------------------------------------------------------------------------------------------------------------------------------------------------------------------------------------|
| Project          | Tons Composted                                                                                                                                                                                                                                                                                                                                                                                                                                                                                                                                                                                                                                                                                                                                                                                                                                                                                                                                                                                                                                                                                                                                                                                                                                                                                                                                                                                                                                                                                                                                                                                                                                                                                                                                                                                                                                                                                                                                                                                                                                                                                                                 |
| Avenida Escazú   | 12,32                                                                                                                                                                                                                                                                                                                                                                                                                                                                                                                                                                                                                                                                                                                                                                                                                                                                                                                                                                                                                                                                                                                                                                                                                                                                                                                                                                                                                                                                                                                                                                                                                                                                                                                                                                                                                                                                                                                                                                                                                                                                                                                          |
| Lincoln Plaza    | 0,39                                                                                                                                                                                                                                                                                                                                                                                                                                                                                                                                                                                                                                                                                                                                                                                                                                                                                                                                                                                                                                                                                                                                                                                                                                                                                                                                                                                                                                                                                                                                                                                                                                                                                                                                                                                                                                                                                                                                                                                                                                                                                                                           |
| Central Offices  | 0,22                                                                                                                                                                                                                                                                                                                                                                                                                                                                                                                                                                                                                                                                                                                                                                                                                                                                                                                                                                                                                                                                                                                                                                                                                                                                                                                                                                                                                                                                                                                                                                                                                                                                                                                                                                                                                                                                                                                                                                                                                                                                                                                           |
| Plaza Tempo      | 23,46                                                                                                                                                                                                                                                                                                                                                                                                                                                                                                                                                                                                                                                                                                                                                                                                                                                                                                                                                                                                                                                                                                                                                                                                                                                                                                                                                                                                                                                                                                                                                                                                                                                                                                                                                                                                                                                                                                                                                                                                                                                                                                                          |
| Terrazas Lindora | 0,23                                                                                                                                                                                                                                                                                                                                                                                                                                                                                                                                                                                                                                                                                                                                                                                                                                                                                                                                                                                                                                                                                                                                                                                                                                                                                                                                                                                                                                                                                                                                                                                                                                                                                                                                                                                                                                                                                                                                                                                                                                                                                                                           |
|                  |                                                                                                                                                                                                                                                                                                                                                                                                                                                                                                                                                                                                                                                                                                                                                                                                                                                                                                                                                                                                                                                                                                                                                                                                                                                                                                                                                                                                                                                                                                                                                                                                                                                                                                                                                                                                                                                                                                                                                                                                                                                                                                                                |

**Biodiversity** Aleste 2022

Reforestation of 529 native trees and 188 shrubs in public spaces, protected areas, and other areas of the Aleste project.

Executive Summary - Sustainability Report 2022

132 people participated from the community in citizen science activities.

Nurserv with more than 6.000 trees from 67 species.

Solarization of 1.300 m3 of elephant grass.

Creation of a biodiversity baseline (birds, amphibians, reptiles, and macroinvertebrates).

Development of Forest Restoration Plan.