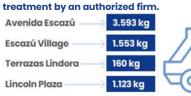

### Public Infrastructure Investment 2019 - 2022

We achieved a global occupancy rate of **92%**, and the majority of our projects have recovered their prepandemic rates.

We built a Portafolio Inmobiliario **supplier** evaluation system which we implemented with 35 of our high-risk suppliers and contractors.

Between 2019 and 2022, we invested more than **\$7,4 million** in the construction and improvement of public infrastructure. In 2022, 100% of new suppliers agreed to our Code of Ethics.

Executive Summary - Sustainability Report 2022